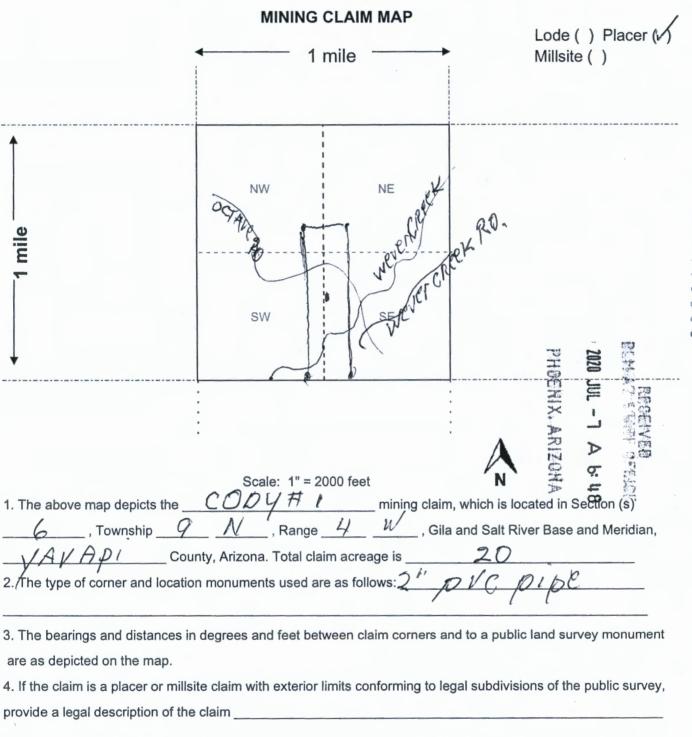

# **MISCELLANEOUS**

| When   | Recorded Return     | F/- ~ ~ ~ ~ ~                                                            |                                    |               |             |                |              |   |
|--------|---------------------|--------------------------------------------------------------------------|------------------------------------|---------------|-------------|----------------|--------------|---|
| 8      | 632 N. 27           | TH AVE                                                                   |                                    |               |             |                |              |   |
| P      | HX AZ 8             | 305/                                                                     |                                    |               |             |                |              |   |
|        | Check here is this  | is a change of address.                                                  |                                    |               |             |                |              |   |
| Telep  | ohone: <u>602</u>   | 46241                                                                    |                                    |               |             |                |              |   |
| E-ma   | il address:         | 410                                                                      |                                    |               |             |                |              |   |
|        |                     |                                                                          |                                    |               |             |                |              |   |
| AFFI   | DAVIT OF PERFO      | DRMANCE OF ANNUAL WO                                                     | RK                                 |               |             | -d 8           | 3            |   |
| 1. Sta | ate of Arizona, Co  | unty ofVAVA                                                              | <i>D</i> /ss:                      | BLM           |             | HOEMX, ARIZONA |              |   |
| 2.1(1  | Name)               | CANIS W Rec                                                              | TOR.                               | Date<br>Stamp |             | * [            |              |   |
| 3. Re  | eside at (Address)  | 8632 N.Z                                                                 | 7TH AVE                            | Stamp         |             | £ -            | · ·          |   |
|        |                     |                                                                          | •                                  |               |             | 627            | 20           |   |
| City   | A HONI              | County ME                                                                | PricopA                            |               |             | , t            |              |   |
| State  | V                   | being duly sworn, dep                                                    | /                                  | a citizen     | of the Uni  | ted States     | more than    | _ |
| eight  | een years of age,   | and that all of the facts set for                                        | rth in this affidavit, sub         | ject to th    | e provision | ns and pena    | alties of 18 |   |
| corre  | ct according to the | to the filing of false, fictitious, be best of my knowledge, information | mation and belief.                 | ents with     | tne United  | States, are    | e true and   |   |
| 4. Ov  | vner's name and a   | ddress (If not shown in Items                                            | : 1-3 above)                       |               |             |                |              |   |
|        |                     |                                                                          |                                    |               |             |                |              |   |
|        |                     | acquainted with the mining c<br>s) of said claim(s). Said contig         |                                    |               |             |                |              |   |
| onpo   |                     | (optional) Mining District;                                              |                                    |               | ,           | , Arizona.     |              |   |
|        |                     | (optional) withing district, _                                           |                                    |               | County      | , Anzona.      | Т            | 7 |
|        | Line NUMBER         | CLAIM/SITE NAME                                                          | COUNTY RECORDS DATA (If available) | ≣R            | TWP         | RNG            | SEC          |   |
|        | 1 440506            | 2 CODY#1                                                                 |                                    |               | 91          | 400            | 6            |   |
| 2      | 2                   | /                                                                        |                                    |               |             |                |              |   |
|        | 3                   |                                                                          |                                    |               |             |                |              |   |
| 4      | 4                   |                                                                          |                                    |               |             |                |              |   |
|        |                     |                                                                          |                                    |               |             |                |              | 1 |

5

6

Form: MCF108 Revised Oct 2018 Page 1 of 2

| NOTICE OF INTENTION TO HOLD MINING CLAIMS/SITES When Recorded Return Document to:  PENHS W. RECTUR  6635 N. 9774 AVE  PHX AZ 8505                                                                                                                                                                                                                                                                                                                                                                      | BLM<br>Date<br>Stamp                     | PHOEMX, ARIZONA | 2020 JUL -7 A 6 | BRACINGS SEMI |      |
|--------------------------------------------------------------------------------------------------------------------------------------------------------------------------------------------------------------------------------------------------------------------------------------------------------------------------------------------------------------------------------------------------------------------------------------------------------------------------------------------------------|------------------------------------------|-----------------|-----------------|---------------|------|
| Check here if this is a change of address.  Telephone:                                                                                                                                                                                                                                                                                                                                                                                                                                                 |                                          | <b>*</b>        | 8               |               | *.   |
| E-mail Address:                                                                                                                                                                                                                                                                                                                                                                                                                                                                                        |                                          |                 |                 |               |      |
| I (We) intend to hold the claims(s) and/or site(s) listed below for the cale file a Notice of Intent to Hold in the county where the claim (s) is located Reason for filing a Notice of Intent to Hold instead of an assessment we Maintenance fee was paid to maintain claim(s) during this assessment will or tunnel sites.  Claim(s) was located during the current assessment year.  BLM has deferred assessment work (attach copy of decision grant deferment including date petition was filed.) | d.<br>ork filing (check or<br>nent year. | ne):            |                 |               | will |

| Line<br>No. | AMC<br>NUMBER | CLAIM/SITE NAME | COUNTY RECORDER<br>DATA (If available) | TWP | RNG | SEC |
|-------------|---------------|-----------------|----------------------------------------|-----|-----|-----|
| 1           | 445662        | CODY#1          |                                        |     |     |     |
| 2           |               | 1               |                                        |     |     |     |
| 3           |               |                 |                                        |     |     |     |
| 4           |               |                 |                                        |     |     |     |
| 5           |               |                 |                                        |     |     |     |
| 6           |               |                 |                                        |     |     |     |
| 7           |               |                 |                                        |     |     |     |
| 8           |               |                 |                                        |     |     |     |
| 9           |               |                 |                                        |     |     |     |
| 10          |               |                 |                                        |     |     |     |